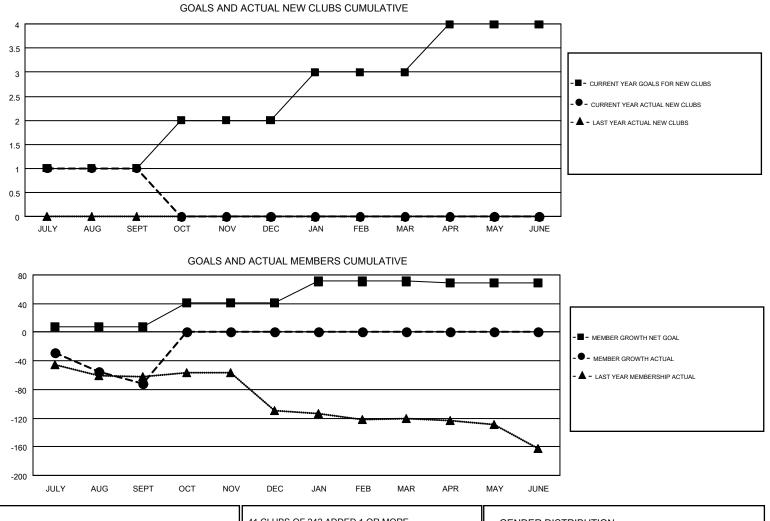

## GMT: WILLIAM PHILLIPI

GMT CA 1

|               | Club          | S         |               | Members<br>RESULTS FOR 2017-2018 |                           |                         |                                                    |  |
|---------------|---------------|-----------|---------------|----------------------------------|---------------------------|-------------------------|----------------------------------------------------|--|
|               | RESULTS FOR   | 2017-2018 |               |                                  |                           |                         |                                                    |  |
| QUARTER       | NEW CLUB GOAL | NEW CLUBS | DROPPED CLUBS | QUARTER                          | MEMBER GROWTH NET<br>GOAL | MEMBER GROWTH<br>ACTUAL | DROPPED<br>MEMBERS ACTUAL<br>(including transfers) |  |
| JULY/AUG/SEPT | 1             | 1         | 2             | JULY/AUG/SEPT                    | 8                         | 107                     | 179                                                |  |
| OCT/NOV/DEC   | 1             | 0         | 0             | OCT/NOV/DEC                      | 33                        | 0                       | 0                                                  |  |
| JAN/FEB/MAR   | 1             | 0         | 0             | JAN/FEB/MAR                      | 30                        | 0                       | 0                                                  |  |
| APR/MAY/JUNE  | 1             | 0         | 0             | APR/MAY/JUNE                     | -2                        | 0                       | 0                                                  |  |